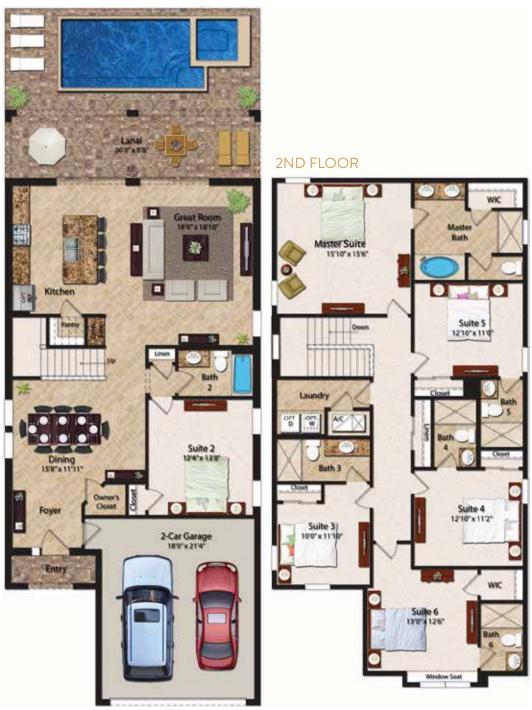

## WELLINGTON RESIDENCE

2828 SQ. FT. 6 Bedrooms 6 Bathrooms



## WELLINGTON FLOORPLAN

2828 SQ. FT. 6 Bedrooms 6 Bathrooms

## 1ST FLOOR



## **REQUIRES 40 FT. HOMESITE**

All amenities, features, facilities and fees described herein are proposed based upon current development plans, which plans are subject to change without notice, and there is no guarantee that said amenities, features and facilities will be provided, or, if provided, will be of the same type, size or nature as described. These materials are not intended to and shall not constitute an offer to sell nor a solicitation of offers to buy or lease real estate at Encore Resort Homes at Reunion by residents of Connecticut, New York, New Jersey and in any jurisdiction where prior registration, license or advance qualification is required but not yet completed or where otherwise prohibited by law. Void where prohibited by law.

Renderings contained herein are base