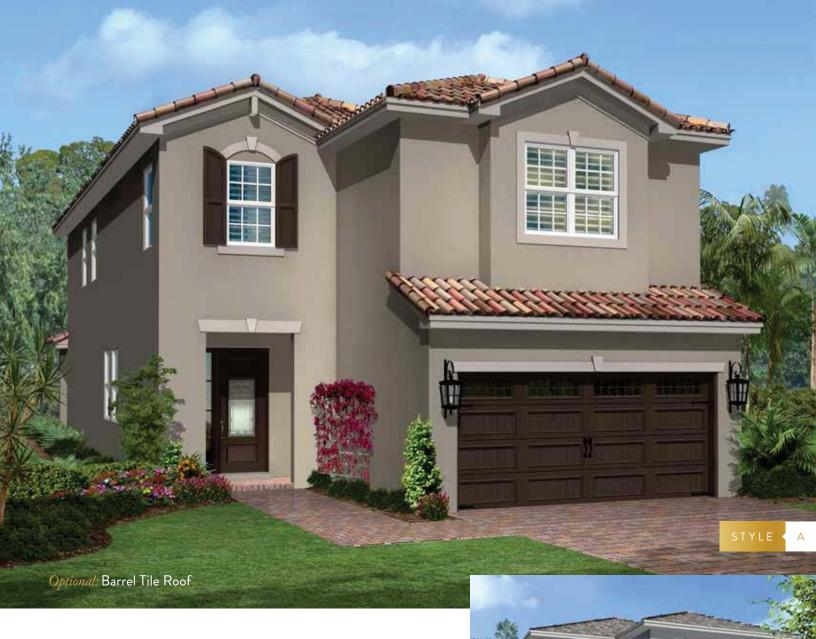

## WELLINGTON RESIDENCE

2828 SQ. FT. 6 Bedrooms 6 Bathrooms

Renderings contained herein are based on the current development plans, are conceptual only, and are for the convenience of reference. They should not be relied upon as representations, express or implied, of the final detail, and are subject to change without notice.