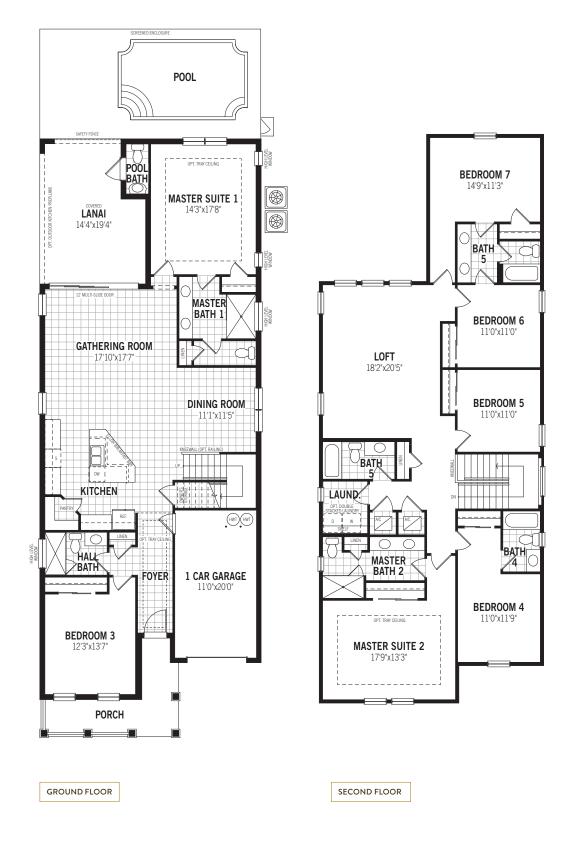

## PARADISE SERIES

7 BED + LOFT • 6.5 BATH • 1 CAR GARAGE

## PARADISE SERIES

## MALIBU II

All plan illustrations are artist's concept and are not part of a legal contract. Specifications, terms and conditions are subject to change without notice. These floor plans and room dimensions apply to elevation "Coastal" of this model type. Note that plan square footages and room dimensions may vary according to elevation and options selected. Plan may be built as the mirror image. Flooring illustrations are used to show area of flooring, actual flooring type is specified on the Community Feature Sheet. Please consult your New Home Counselor for more details. E.&O.E. June 2019. Copyright 2019 – Mattamy Homes Limited. Builder's License #CGC1523142. Reprint June 2019